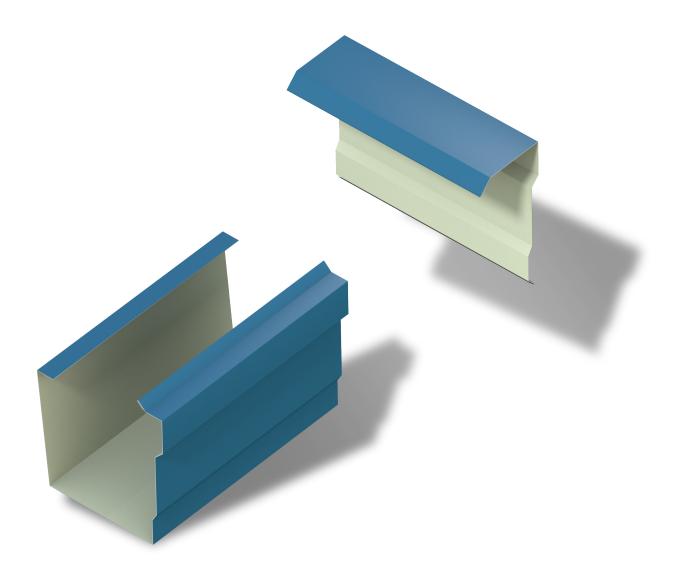

## Edgecraft™

The preferred profile for gutter and rake trim.

Finally, a high-quality profile that brings edge and sophistication to any building. This intricate design features a waterfall profile, completing your building's façade by adding details to the gutter and rake while properly shedding water.

Edgecraft<sup>™</sup> is available in more than thirty colors as a siliconized polyester or PVDF and is made to complement our wide selection of panels and trim. Standard lengths are 20'2" and 8'2" for both single skin and insulated metal panels.