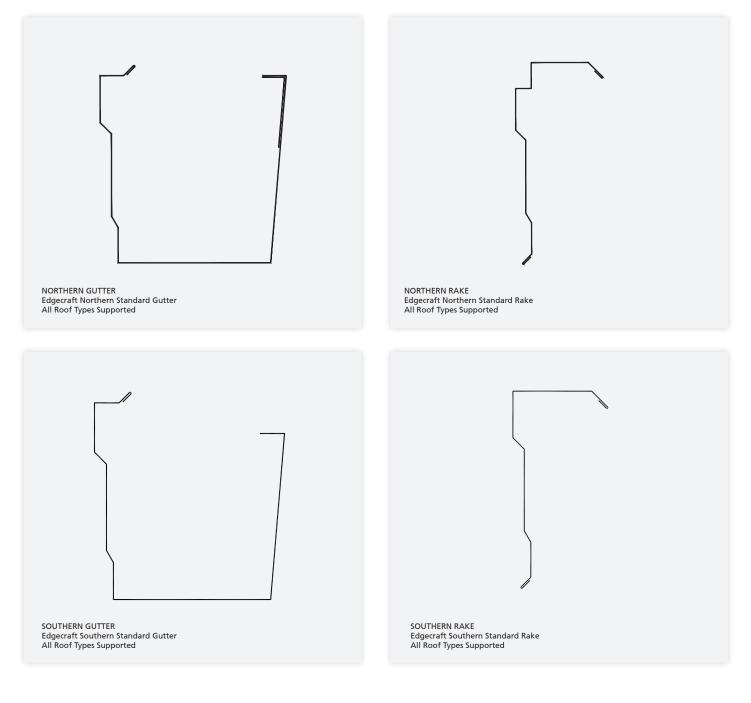

## **Product Details**

Edgecraft<sup>™</sup> is available in Northern, Northern Large, Southern and Southern Large profiles. The following details are for exhibit purposes only. Refer to SearchLight for standard parts and construction drawings.